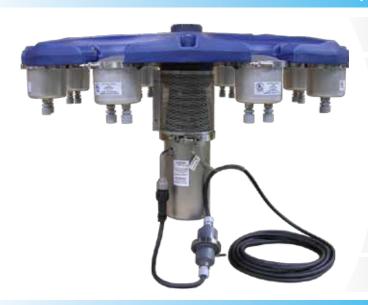

#### 1 - 5 HP STANDARD VERTICAL DESIGN

Interchangeable nozzles

Recessed Night Glow LED or RGBW Lighting

Patented, high-efficiency molded composite impeller system

Stainless steel intake screen & motor housing/plate

Exclusive custom-designed oil-cooled energy efficient motors

**AquaLock Connector** (ALC)

**Exclusive underwater** cable disconnect