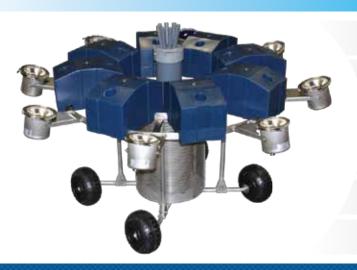

### 71/2 - 10 HP CART DESIGN

Interchangeable nozzles

Individual high density polyethylene floats are in-water adjustable

Rugged stainless steel compact cart design

Adjustable Night Glow LED or RGBW Lighting

Oversized stainless steel intake screen

Oversized floatation type tires for ease of launching