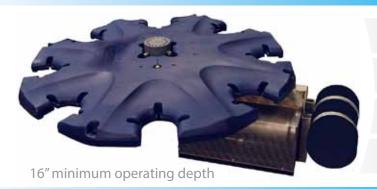

# 1 - 5 HP HORIZONTAL DESIGN

Low profile float design

Recessed Night Glow LED or RGBW Lighting

Large stainless steel intake screen