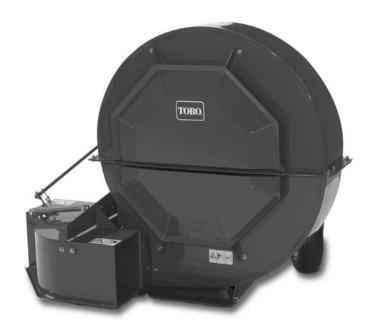

## Debris Blower 600

The Toro® Debris Blower 600 creates incredible wind power to quickly clear large areas of unwanted debris.

|                     | DEBRIS BLOWER 600, MODEL 44536                                                                                                                                                                                                                                                     |
|---------------------|------------------------------------------------------------------------------------------------------------------------------------------------------------------------------------------------------------------------------------------------------------------------------------|
| POWER SOURCE        | Category one and two 3-point hitch of any tractor in the 25 PTO hp range with a 3-point hitch and 540 PTO.                                                                                                                                                                         |
| AIR FLOW            | 7000 cfm.                                                                                                                                                                                                                                                                          |
| FAN SPEED           | 1173 rpm @ 540 PTO input.                                                                                                                                                                                                                                                          |
| OUTLET AREA         | 100 square inches (645 cm2).                                                                                                                                                                                                                                                       |
| DIRECTIONAL CONTROL | Deflector chute for 180° diversion as standard. Rotational control of diversion gate just behind 3-point hitch.                                                                                                                                                                    |
| CASTER WHEELS       | Two 13 x 5-6 pneumatic rubber tires.                                                                                                                                                                                                                                               |
| HEIGHT ADJUSTMENT   | 0-1.5" (0-4 cm) adjustable in .5" (1.3 cm) increments.                                                                                                                                                                                                                             |
| TURF PROTECTION     | 16" (41 cm) long, 4" (10 cm) diameter turf roller behind fan housing. 8" (20 cm) long, 4" (10 cm) diameter turf roller under deflector chute. Beveled skid plate under deflector chute.                                                                                            |
| GROUND CLEARANCE    | Determined by turf tractor 3-point hitch and caster wheels.                                                                                                                                                                                                                        |
| FAN                 | Radial design with 27" (69 cm) diameter center disc, 8 blades. Outer diameter 36" (91 cm).                                                                                                                                                                                         |
| FAN HOUSING         | Split housing: upper and lower. Upper Housing – 12-gauge steel front and rear plates flanged at separation seam with 12-gauge steel rolled and flanged blower band. Lower housing – 10-gauge steel front and rear plates flanged at separation seam with 12-gauge and blower band. |
| DRIVE               | Belt drive 4-5VX. Power source: 30 PTO hp turf tractor with 3-point hitch and 540 PTO.                                                                                                                                                                                             |
| WEIGHT              | 500 lbs. (227 kg)                                                                                                                                                                                                                                                                  |
| MOUNTING            | Category one and two 3-point hitch of any tractor in the 30 PTO hp range with a 3-point hitch and 540 PTO.                                                                                                                                                                         |
| DIMENSIONS          | Length: 49" (125 cm), Width: 59" (150 cm), Height: 46" (117 cm)                                                                                                                                                                                                                    |
|                     | +O                                                                                                                                                                                                                                                                                 |