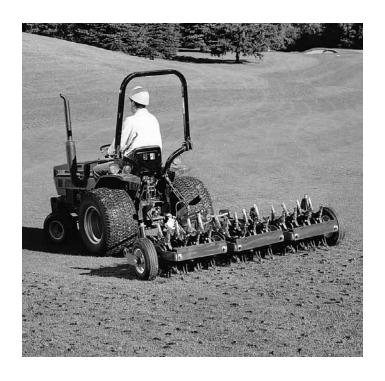

## Turf Aerators 686 & 687

The 686 and 687 Turf Aerators give excellent depth performance and follow ground contours, vertically and horizontally, like no other aerator available.

|                 | TURF AERATOR 686, MODEL 44850                                                                                            | TURF AERATOR 687, MODEL 44860                                                     |
|-----------------|--------------------------------------------------------------------------------------------------------------------------|-----------------------------------------------------------------------------------|
| CAST WHEELS     | 3 sets of 4, each set moves independently. 70 lbs. (32 kg), 13" (33 cm) diameter.                                        |                                                                                   |
| AERATING SWATH  | 78" (198 cm)                                                                                                             | 78" (198cm)                                                                       |
| TINES           | Choice of 1/2" (12.7 mm) or 3/4" (19 mm) open or closed tines. 4" (10 cm) and 6" (15 cm) slicing blades.                 |                                                                                   |
| PATTERN         | 6" (15 cm) on center, 8 per wheel.                                                                                       | 6" (15 cm) on center, 8 per wheel.                                                |
| нітсн           | Drop pin, tow type with hydraulic cylinder for lift, hand pump standard.                                                 | 3 pt., Category 1.                                                                |
| OPERATING SPEED | 1-10 mph (1.6-16.1 km/h)                                                                                                 | 1-10 mph (1.6-16.1 km/h)                                                          |
| LENGTH          | 78" (198 cm)                                                                                                             | 48" (122 cm)                                                                      |
| WIDTH           | 90" (229 cm)                                                                                                             | 82" (208 cm)                                                                      |
| HEIGHT          | Approx. 40" (102 cm)                                                                                                     | Approx. 40" (102 cm)                                                              |
| OPTIONS         | Weights: 35 lbs. (16 kg) each, 2 maximum per coring head; set of 3 - Model 44866. Tractor Remote Kit, Model 68-608-3521. | Weights: 35 lbs. (16 kg) each, 2 maximum per coring head; set of 3 - Model 44866. |
| SHIPPING WEIGHT | 1,420 lbs. (644 kg)                                                                                                      | 1,300 lbs. (590 kg)                                                               |
| WARRANTY        | Two-year limited warranty; 120 days for contract or rental use. Refer to the Operator's Manual for further details.      |                                                                                   |