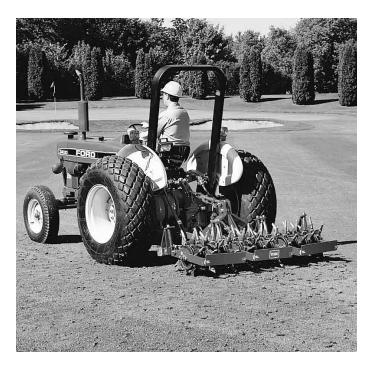

## Turf Aerators 686 & 687

The 686 and 687 Turf Aerators give excellent depth performance and follow ground contours, vertically and horizontally, like no other aerator available.

|                 | TURF AERATOR 686, MODEL 44850                                                                                            | TURF AERATOR 687, MODEL 44860                                                     |
|-----------------|--------------------------------------------------------------------------------------------------------------------------|-----------------------------------------------------------------------------------|
| CAST WHEELS     | 3 sets of 4, each set moves independently. 70 lbs. (32 kg), 13" (33 cm) diameter.                                        |                                                                                   |
| AERATING SWATH  | 78" (198 cm)                                                                                                             | 78" (198cm)                                                                       |
| TINES           | Choice of 1/2" (12.7 mm) or 3/4" (19 mm) open or closed tines. 4" (10 cm) and 6" (15 cm) slicing blades.                 |                                                                                   |
| PATTERN         | 6" (15 cm) on center, 8 per wheel.                                                                                       | 6" (15 cm) on center, 8 per wheel.                                                |
| нітсн           | Drop pin, tow type with hydraulic cylinder for lift, hand pump standard.                                                 | 3 pt., Category 1.                                                                |
| OPERATING SPEED | 1-10 mph (1.6-16.1 km/h)                                                                                                 | 1-10 mph (1.6-16.1 km/h)                                                          |
| LENGTH          | 78" (198 cm)                                                                                                             | 48" (122 cm)                                                                      |
| WIDTH           | 90" (229 cm)                                                                                                             | 82" (208 cm)                                                                      |
| HEIGHT          | Approx. 40" (102 cm)                                                                                                     | Approx. 40" (102 cm)                                                              |
| OPTIONS         | Weights: 35 lbs. (16 kg) each, 2 maximum per coring head; set of 3 - Model 44866. Tractor Remote Kit, Model 68-608-3521. | Weights: 35 lbs. (16 kg) each, 2 maximum per coring head; set of 3 - Model 44866. |
| SHIPPING WEIGHT | 1,420 lbs. (644 kg)                                                                                                      | 1,300 lbs. (590 kg)                                                               |
| WARRANTY        | Two-year limited warranty; 120 days for contract or rental use. Refer to the Operator's Manual for further details.      |                                                                                   |