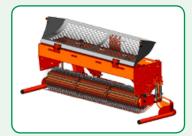

## TERRA FLOAT

> 3-piece-roller, floating <

| TECHNICAL DATA                                    | TERRA FLOAT                           |
|---------------------------------------------------|---------------------------------------|
| Working width:                                    | 63"                                   |
| Weight appr.:                                     | 660 lbs.                              |
| Mounting:                                         | rear - 3-point cat. I + II            |
| Minimum tractor lifting capacity:                 | 2650 lbs.                             |
| Drive:                                            | ground-driven                         |
| Max. working depth Spiked roller and Star Roller: | 11/4"                                 |
| Lateral spacing Spiked Roller and Star Roller:    | 11/4"                                 |
| Available tine diameter for Spiked Rotor:         | <sup>3</sup> /16 and <sup>5</sup> /16 |
| Overseeder:                                       | optional                              |
| Weight overseeder appr.:                          | 330 lbs.                              |
| Hydraulic weight transfer:                        | optional                              |
| Turf retainer:                                    | optional                              |
| Addtl. weight appr. 155 lbs.:                     | optional                              |
| Bogey:                                            | optional                              |