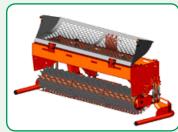

## TERRA SLIT

> rigid rotor <

| TECHNICAL DATA                                      | TERRA SLIT                 |
|-----------------------------------------------------|----------------------------|
| Working width:                                      | 63"                        |
| Weight appr.:                                       | 575 lbs.                   |
| Mounting:                                           | rear - 3-point cat. I + II |
| Minimum tractor lifting capacity:                   | 2650 lbs.                  |
| Drive:                                              | ground-driven              |
| Available tools                                     |                            |
| Low heave knives, max. working depth appr. 8":      | optional                   |
| High heave knives, max. working depth appr. 8":     | optional                   |
| Slitting knives, max. working depth appr. 8":       | optional                   |
| Green slitting knives, max. working depth appr. 6": | optional                   |
| Coring tines, max. working depth appr. 3":          | 3"                         |
| Lateral spacing of all tools minimum:               | 3"                         |
| Addtl. weight appr. 155 lbs.:                       | optional                   |
| Hydraulic weight transfer:                          | optional                   |
| Bogey:                                              | optional                   |